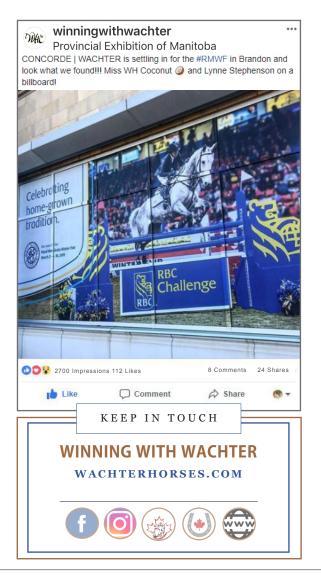

### MEDIA

Past coverage on the following platforms:

- Calgary Herald
- RMSJ
- Spruce Meadows TV
- Brandon Sun
- · Jump Alberta
- Equine Canada
- TBIRD
- Billboards